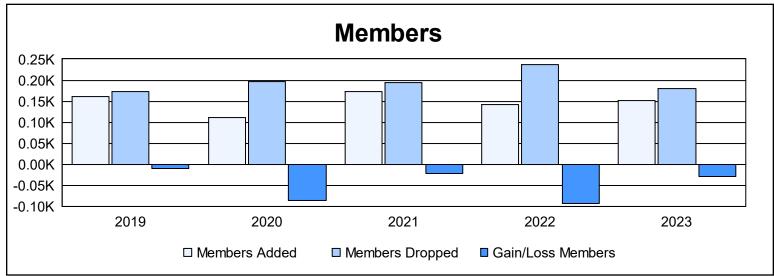

District N 1 As of June 2023 Cumulative

| Year      | New<br>Clubs | Dropped<br>Clubs | Gain/<br>Loss<br>Clubs | New<br>Members | Charter<br>Members | Reinstate<br>Members | Transfer<br>Members | Total<br>Member<br>Added | Total<br>Members<br>Dropped | Gain/<br>Loss<br>Members |
|-----------|--------------|------------------|------------------------|----------------|--------------------|----------------------|---------------------|--------------------------|-----------------------------|--------------------------|
| 2018-2019 | 0            | 1                | -1                     | 145            | 0                  | 6                    | 11                  | 162                      | 173                         | -11                      |
| 2019-2020 | 0            | 0                | 0                      | 95             | 1                  | 4                    | 11                  | 111                      | 197                         | -86                      |
| 2020-2021 | 2            | 1                | 1                      | 121            | 42                 | 6                    | 3                   | 172                      | 193                         | -21                      |
| 2021-2022 | 0            | 1                | -1                     | 115            | 3                  | 11                   | 14                  | 143                      | 237                         | -94                      |
| 2022-2023 | 0            | 4                | -4                     | 137            | 0                  | 5                    | 10                  | 152                      | 181                         | -29                      |
| Average   | 0            | 1                | -1                     | 123            | 9                  | 6                    | 10                  | 148                      | 196                         | -48                      |